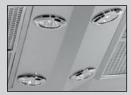

Four brilliant halogen lamps with two-level lighting

Elegant four speed pushbutton electronic control

10 minute time-delay shutoff feature and reminder light for filter maintenance

Heat Sentry<sup>™</sup> is a smart feature that detects excessive heat and adjusts speed to high automatically